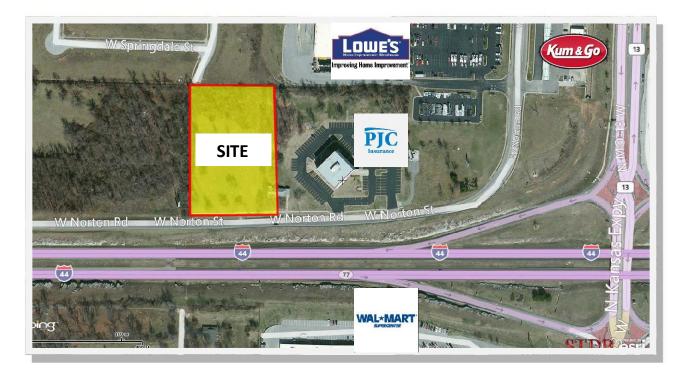

## 1801 W Norton Springfield, MO 65803

 $\pm$  3 Acres Development Land

Zoned GR - General Retail

Located just west of the Interstate 44 and Hwy 13 Interchange on W. Norton Rd.

Site offers exceptional visibility from Interstate 44.

Sale subject to subdividing.

Sales Price: \$399,000.00