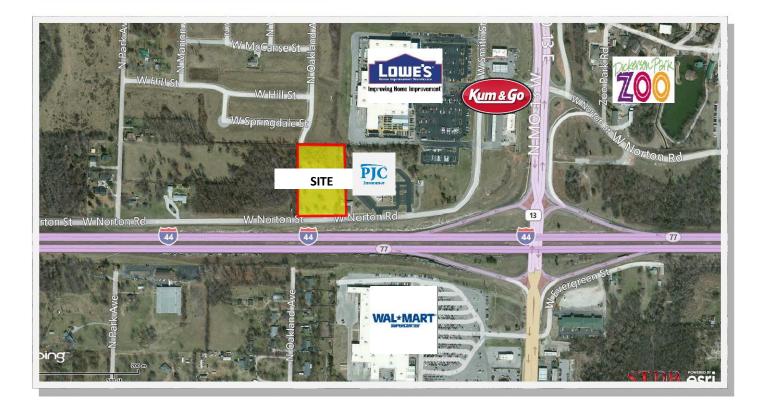

## 1801 W Norton Springfield, MO 65803

 $\pm$  3 Acres Development Land

Zoned GR - General Retail

Located just west of the Interstate 44 and Hwy 13 Interchange on W. Norton Rd.

Site offers exceptional visibility from Interstate 44.

Sale subject to subdividing.

Sales Price: \$399,000.00