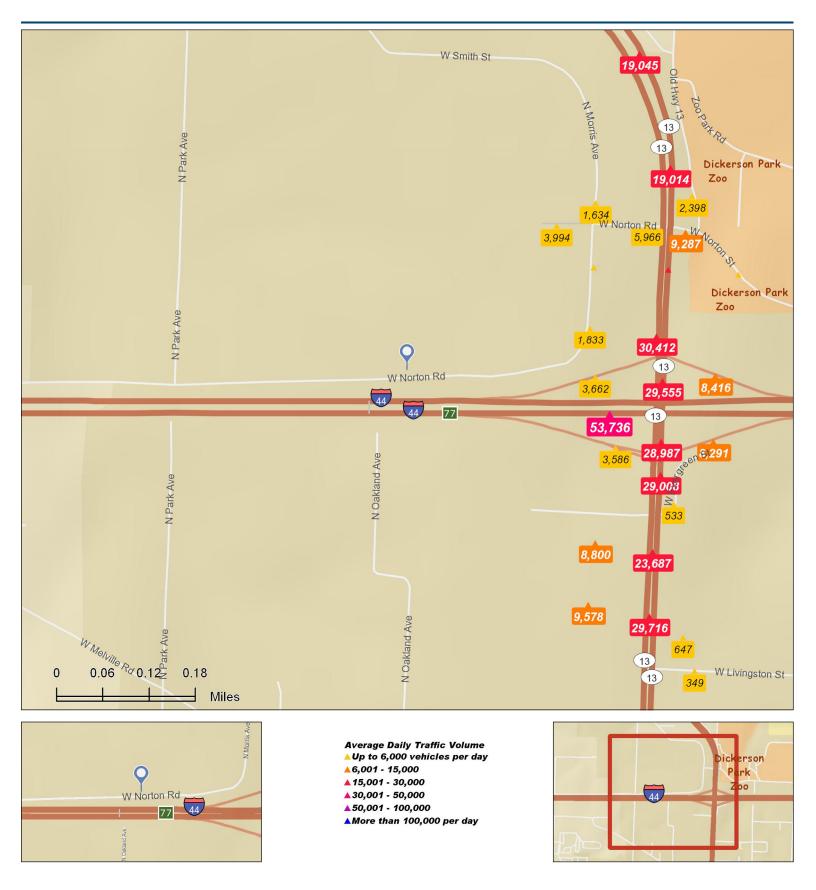

## 1801 W Norton Springfield, MO 65803

 $\pm$  3 Acres Development Land

Zoned GR - General Retail

Located just west of the Interstate 44 and Hwy 13 Interchange on W. Norton Rd.

Site offers exceptional visibility from Interstate 44.